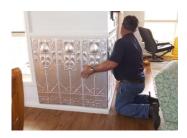

## VERTICAL WALL PANEL INSTALLATION

Showing marking out prior to installing

Showing how sheet can be folded simply Using a straight edge

Installed panel with corner & cutouts

One way to cut infill sections out

Marked out panel cut out for A/C vent

Show's nail holding in place temporarily prior to permanent fixing.

Panels being installed as shown

Shows completed wall. Prior to Painting

Panel folded returning around wall