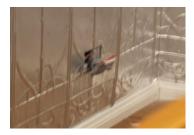

Marked out panel cut out for A/C vent

Show's nail holding in place temporarily prior to permanent fixing.

Panels being installed as shown

Shows completed wall. Prior to Painting

Panel folded returning around wall