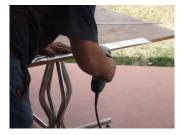

Marked out panel cut out for A/C vent

Show's nail holding in place temporarily prior to permanent fixing.

Panels being installed as shown

Shows completed wall. Prior to Painting

Panel folded returning around wall