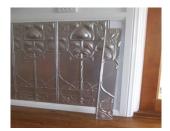

Marked out panel cut out for A/C vent

Show's nail holding in place temporarily prior to permanent fixing.

Panels being installed as shown

Shows completed wall. Prior to Painting

Panel folded returning around wall

Cut out section for power points etc

Shows panel with small infill section

The wall complete after priming and painting.

All items are shown as a guide only. Pressed Tin Panels do not carry any responsibility for how individual panels are installed. If you have any questions please feel free to contact us. **02 6332 1738**. Panel shown is the **Art Nouveau**. Guide is for any Panels being fixed to Walls only.