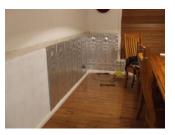

Marked out panel cut out for A/C vent

Show's nail holding in place temporarily prior to permanent fixing.

Panels being installed as shown

Shows completed wall. Prior to Painting

Panel folded returning around wall

Cut out section for power points etc

Shows panel with small infill section

The wall complete after priming and painting.

All items are shown as a guide only. Pressed Tin Panels do not carry any responsibility for how individual panels are installed. If you have any questions please feel free to contact us. **02 6332 1738**. Panel shown is the **Art Nouveau**. Guide is for any Panels being fixed to Walls only.