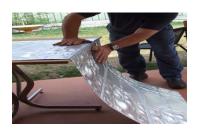

## VERTICAL WALL PANEL INSTALLATION

Showing marking out prior to installing

Showing how sheet can be folded simply Using a straight edge

Installed panel with corner & cutouts

One way to cut infill sections out