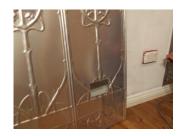

Marked out panel cut out for A/C vent

Show's nail holding in place temporarily prior to permanent fixing.

Panels being installed as shown

Shows completed wall. Prior to Painting

Panel folded returning around wall

Cut out section for power points etc

Shows panel with small infill section

The wall complete after priming and painting.

All items are shown as a guide only. Pressed Tin Panels do not carry any responsibility for how individual panels are installed. If you have any questions please feel free to contact us. **02 6332 1738**. Panel shown is the **Art Nouveau**. Guide is for any Panels being fixed to Walls only.