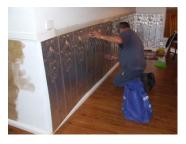

Marked out panel cut out for A/C vent

Show's nail holding in place temporarily prior to permanent fixing.

Panels being installed as shown

Shows completed wall. Prior to Painting

Panel folded returning around wall